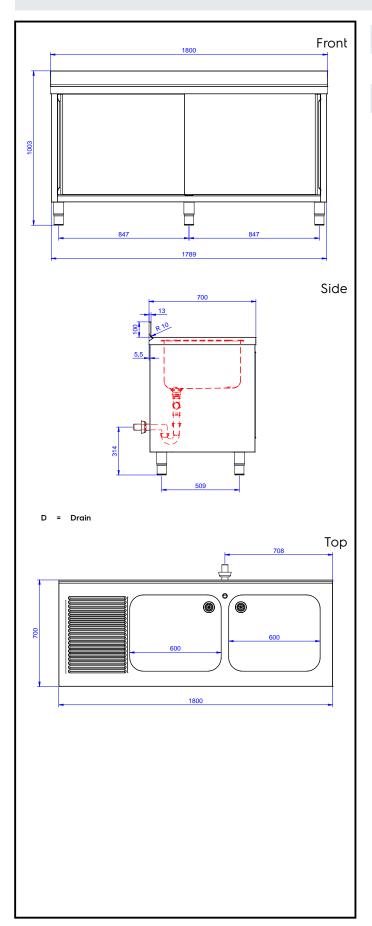

## Standard Preparation 1800 mm Cupboard Sink with 2 Bowls & Left Drain

Drain:

Drainer position:

132822 (MLA1826SXN) Left

**Key Information:** 

Cabinet width: 1745 mm Cabinet depth: 645 mm Cabinet height: 380 mm 1800 mm External dimensions, Width: External dimensions, Depth: 700 mm External dimensions, Height: 1000 mm **Upstand Dimensions, Height:** 100 mm Upstand Dimensions, Depth: 13 mm Upstand Dimensions, Radius: R=10 **Bowls number** 

Bowl dimensions600x500xH300Number and type of doors:2 SlidingWorktop thickness:50 mmNet weight:70 kg

Standard Preparation 1800 mm Cupboard Sink with 2 Bowls & Left Drain