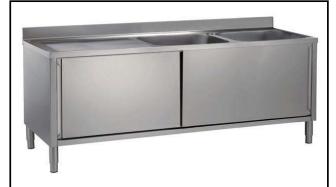

### Standard Preparation 1800 mm Cupboard Sink with 2 Bowls & Left Drain

| ITEM #  |  |  |
|---------|--|--|
| MODEL # |  |  |
| NAME #  |  |  |
|         |  |  |
| SIS #   |  |  |
| AIA#    |  |  |

132822 (MLA1826SXN)

Cupboard Sink with 2 bowls 600x500mm, left hand drainer and 2 sliding doors, 1800mm